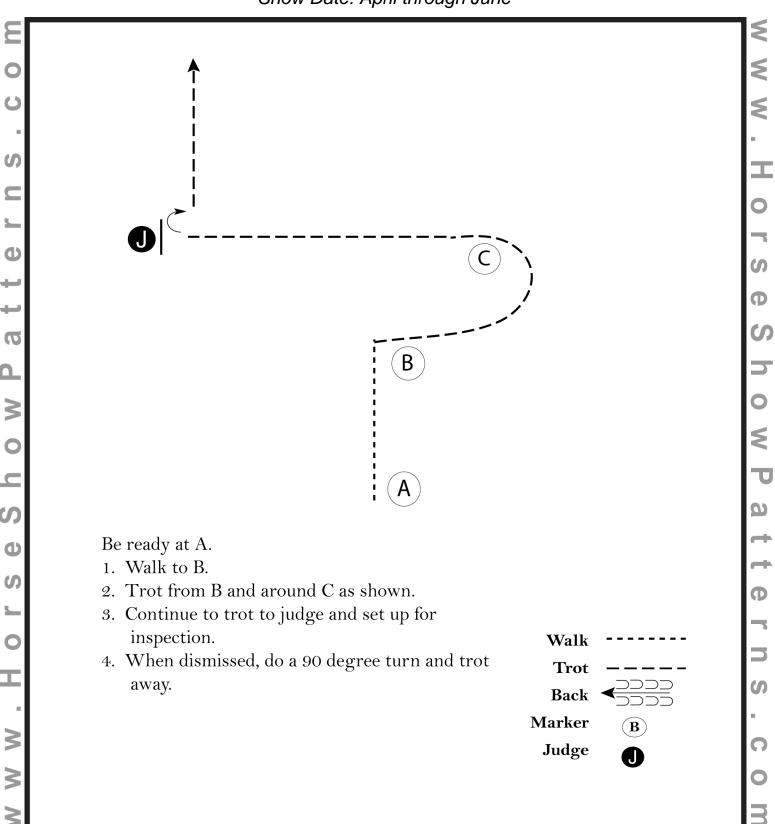

#### Western Showmanship #1

Show Date: April through June



[S/WT-11]

#### **Hunt Seat Showmanship #1**



[S/WT-80]

#### **Hunt Seat Showmanship #2**

Show Date: April through June



[S/WT-65]

### Saddle Seat Showmanship #1

Show Date: April through June



[S/WT-21]

### Saddle Seat Showmanship #2

Show Date: April through June



[S/WT-35]

### Western Showmanship #2

Show Date: April through June



[S/WT-2]

#### Western Bareback #1

Show Date: April through June



[WH/WT-2]

#### Western Bareback #2

Show Date: April through June



[WH/WT-10]

#### **English Bareback #1**

Show Date: April through June



[HSE/WT-10]

#### **English Bareback #2**

Show Date: April through June



- 4. At C, change diagonals.
- 5. Posting trot on the left diagonal to D.
- 6. Stop at D. Back approximately one horse length.
- 7. Follow the instructions of your ring steward.



[HSE/WT-14]

#### Western Horsemanship #1

Show Date: April through June



[WH/1-12]

#### Western Horsemanship #2

Show Date: April through June



[WH/1-18]

### **Hunt Seat Eq