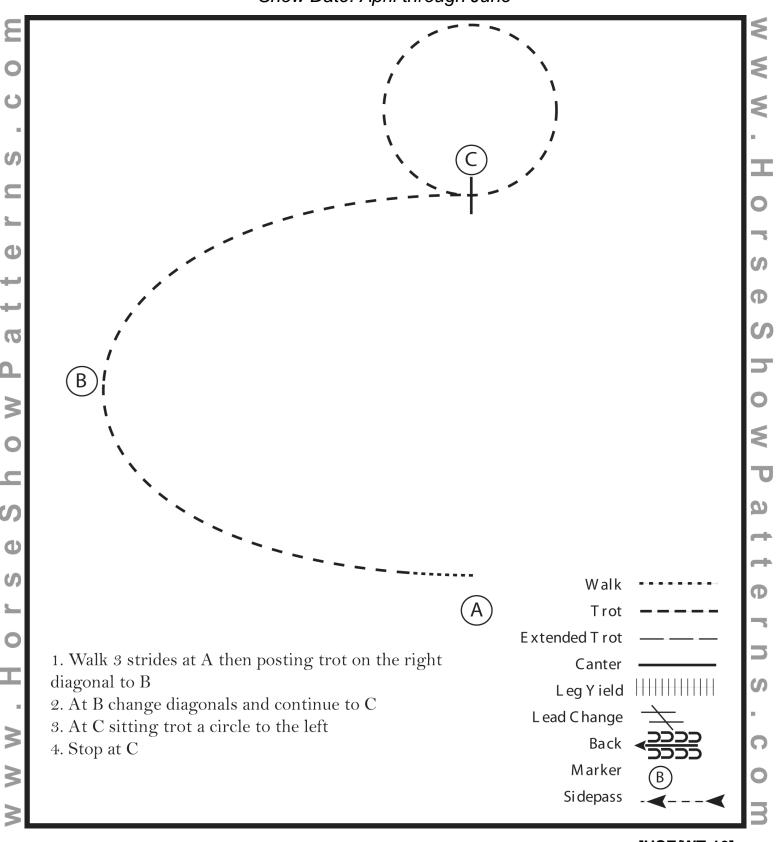

#### Western Showmanship #1

Show Date: April through June



[S/WT-11]

#### **Hunt Seat Showmanship #1**



[S/WT-80]

#### **Hunt Seat Showmanship #2**

Show Date: April through June



[S/WT-65]

### Saddle Seat Showmanship #1

Show Date: April through June



[S/WT-21]

### Saddle Seat Showmanship #2

Show Date: April through June



[S/WT-35]

### Western Showmanship #2

Show Date: April through June



[S/WT-2]

#### Western Bareback #1

Show Date: April through June



[WH/WT-2]

#### Western Bareback #2

Show Date: April through June



[WH/WT-10]

#### **English Bareback #1**

Show Date: April through June



[HSE/WT-10]

#### **English Bareback #2**

Show Date: April through June



- 4. At C, change diagonals.
- 5. Posting trot on the left diagonal to D.
- 6. Stop at D. Back approximately one horse length.
- 7. Follow the instructions of your ring steward.



[HSE/WT-14]

#### Western Horsemanship #1

Show Date: April through June



[WH/1-12]

#### Western Horsemanship #2

Show Date: April through June



[WH/1-18]

### **Hunt Seat Equitation #1**

Show Date: April through June



[HSE/1-15]

### **Hunt Seat Equitation #2**

Show Date: April through June



e Show Patt

[HSE/1-53]

Sidepass Hand Gallop

### Saddle Seat Equitation #2

Show Date: April through June



Be ready at A.

e Show Patt

- 1. Walk A to B.
- 2. At B, posting trot on the left diagonal to C.
- 3. \*At C, stop and rever