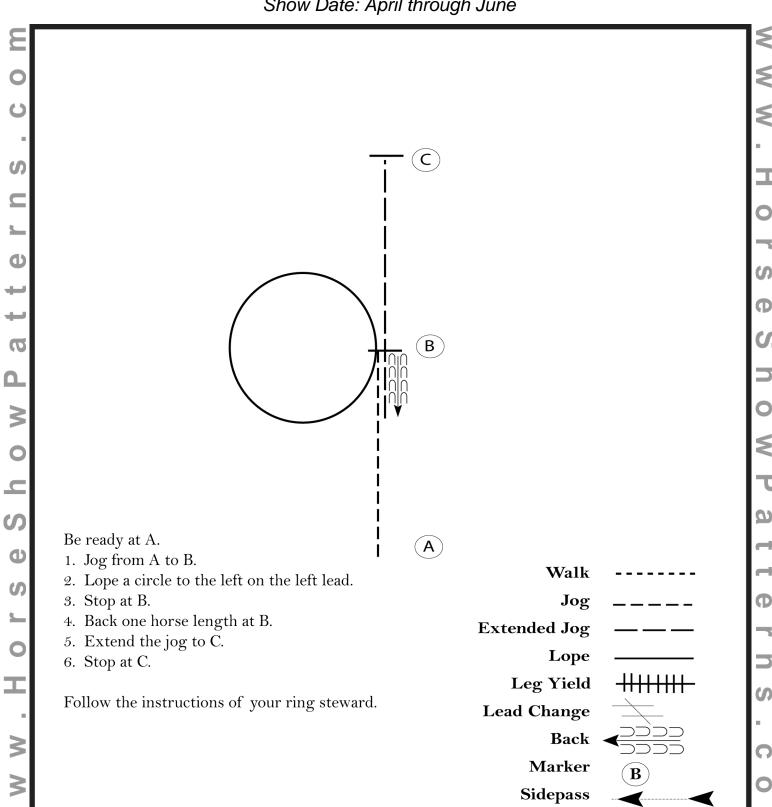

Show Date: April through June



[S/WT-21]

### Saddle Seat Showmanship #2

Show Date: April through June



[S/WT-35]

### Western Showmanship #2

Show Date: April through June



[S/WT-2]

#### Western Bareback #1

Show Date: April through June



[WH/WT-2]

#### Western Bareback #2

Show Date: April through June



[WH/WT-10]

#### **English Bareback #1**

Show Date: April through June



[HSE/WT-10]

#### **English Bareback #2**

Show Date: April through June



- 4. At C, change diagonals.
- 5. Posting trot on the left diagonal to D.
- 6. Stop at D. Back approximately one horse length.
- 7. Follow the instructions of your ring steward.



[HSE/WT-14]

#### Western Horsemanship #1

Show Date: April through June



[WH/1-12]

#### Western Horsemanship #2

Show Date: April through June



[WH/1-18]

### **Hunt Seat Equitation #1**

Show Date: April through June



[HSE/1-15]

### **Hunt Seat Equitation #2**

Show Date: April through June



e Show Patt

[HSE/1-53]

Sidepass Hand Gallop

### Saddle Seat Equitation #2

Show Date: April through June



Be ready at A.

e Show Patt

- 1. Walk A to B.
- 2. At B, posting trot on the left diagonal to C.
- 3. \*At C, stop and reverse to the right\*
- 4. Posting trot on the right diagonal to B.
- 5. \*At B, stop and reverse to the left\*
- 6. Canter on the right lead to D.
- 7. At D stop and back four steps.



[SSE/20]

### Saddle Seat Equitation #1

Show Date: April through June



[HSE/1-22]

#### Trail #1

Show Date: April through June



Ф

seShowP

[T/1-17]

#### Trail #2

Show Date: April through June



[T/1-26]