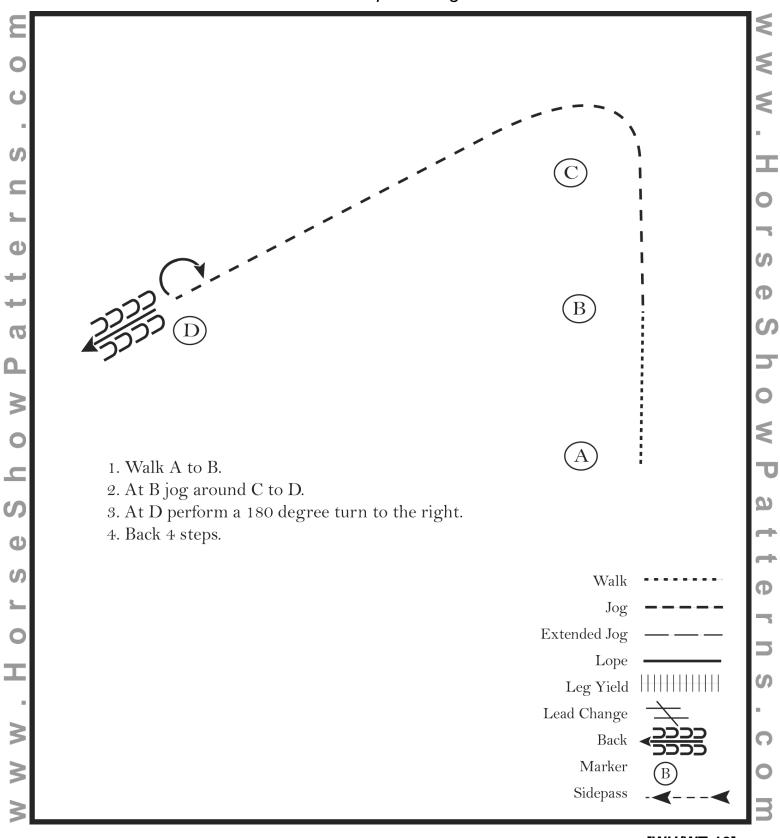

#### Western Showmanship #1

Show Date: April through June



[S/WT-11]

#### **Hunt Seat Showmanship #1**



[S/WT-80]

#### **Hunt Seat Showmanship #2**

Show Date: April through June



[S/WT-65]

### Saddle Seat Showmanship #1

Show Date: April through June



[S/WT-21]

### Saddle Seat Showmanship #2

Show Date: April through June



[S/WT-35]

### Western Showmanship #2

Show Date: April through June



[S/WT-2]

#### Western Bareback #1

Show Date: April through June



[WH/WT-2]

#### Western Bareback #2

Show Date: April through June



[WH/WT-10]

#### **English Bareback #1**

Show Date: April through June



[HSE/WT-10]

#### **English Bareback #2**

Show Date: April through June



- 4. At C, change diagonals.
- 5. Posting trot on the left diagonal to D.
- 6. Stop at D. Back approximately one horse length.
- 7. Follow the instructions of your ring steward.



[HSE/WT-14]

#### Western Horsemanship #1

Show Date: April through June



[WH/1-12]

#### Western Horsemanship #2

Show Date: April through June



[WH/1-18]

### **Hunt Seat Equitation #1**

Show Date: April through June



[HSE/1-15]

### **Hunt Seat Equitation #2**

Show Date: April through June



e Show Patt

[HSE/1-53]

Sidepass Hand Gallop

### Saddle Seat Equitation #2

Show Date: April through June



Be ready at A.

e Show Patt

- 1. Walk A to B.
- 2