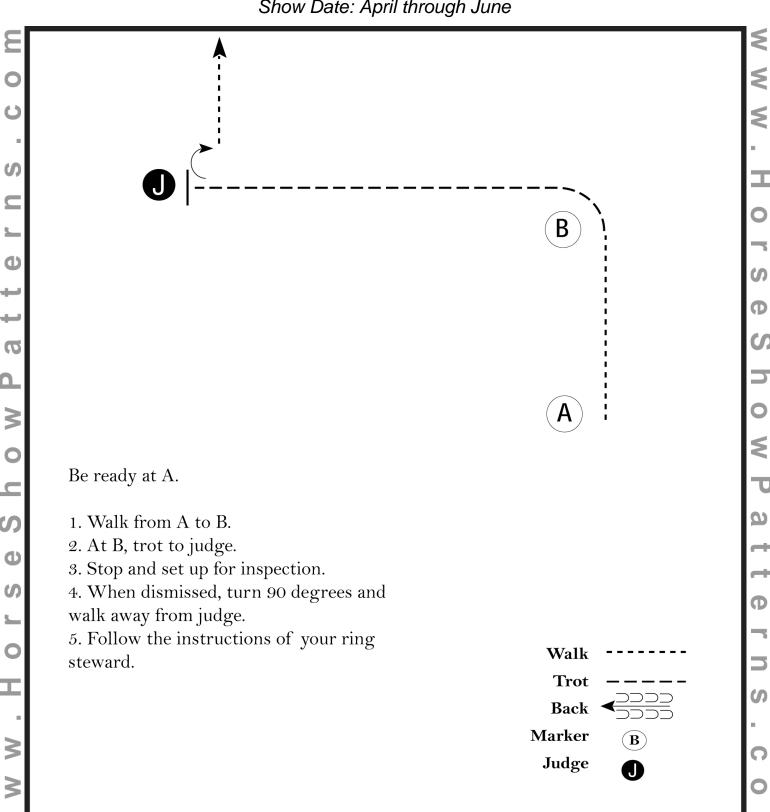

#### Western Showmanship #1

Show Date: April through June



[S/WT-11]

#### **Hunt Seat Showmanship #1**



[S/WT-80]

#### **Hunt Seat Showmanship #2**

Show Date: April through June



[S/WT-65]

### Saddle Seat Showmanship #1

Show Date: April through June



[S/WT-21]

### Saddle Seat Showmanship #2

Show Date: April through June



[S/WT-35]

### Western Showmanship #2

Show Date: April through June



[S/WT-2]

#### Western Bareback #1

Show Date: April through June



[WH/WT-2]

#### Western Bareback #2

Show Date: April through June



[WH/WT-10]

#### **English Bareback #1**

Show Date: April through June



[HSE/WT-10]

#### **English Bareback #2**

Show Date: April through June



- 4. At C, change diagonals.
- 5. Posting trot on the left diagonal to D.
- 6. Stop at D. Back approximately one horse length.
- 7. Follow the instructions o