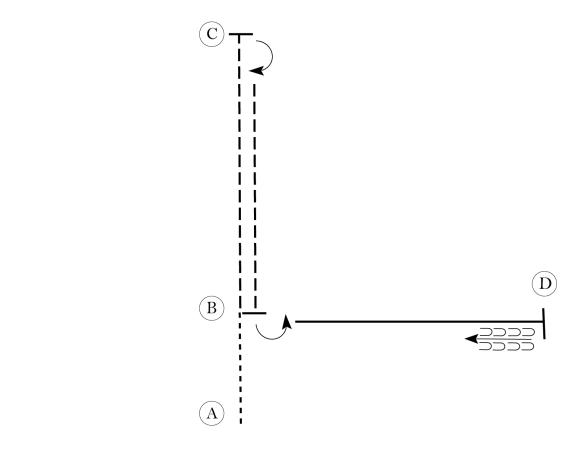

### Saddle Seat Equitation #2

Show Date: April through June

Be ready at A.

e Show Patt

- 1. Walk A to B.
- 2. At B, posting trot on the left diagonal to C.
- 3. \*At C, stop and reverse to the right\*
- 4. Posting trot on the right diagonal to B.
- 5. \*At B, stop and reverse to the left\*
- 6. Canter on the right lead to D.
- 7. At D stop and back four steps.

[SSE/20]