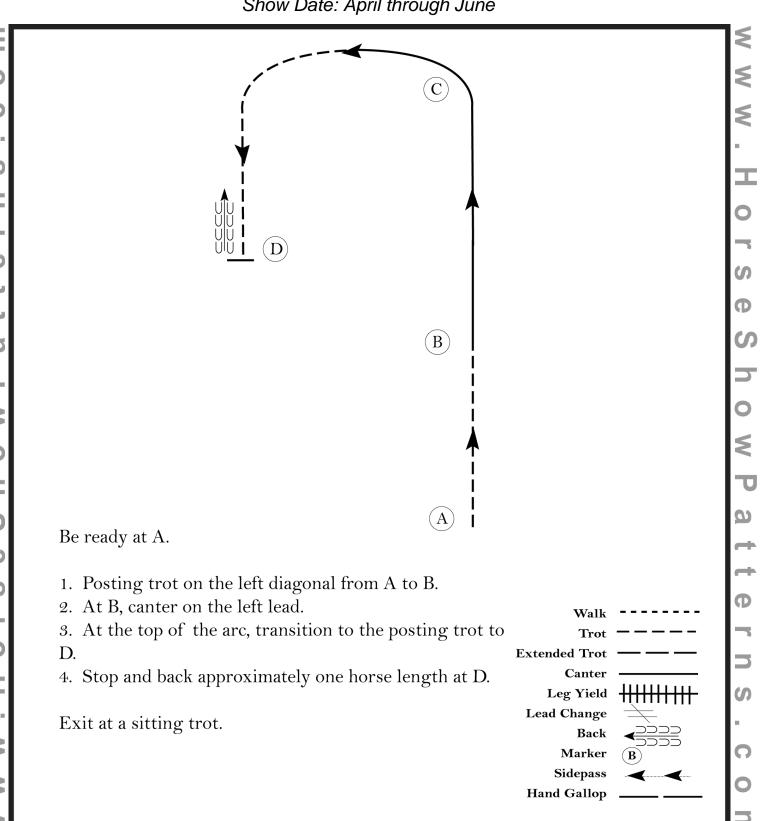

[HSE/WT-14]

#### Western Horsemanship #1

Show Date: April through June



[WH/1-12]

#### Western Horsemanship #2

Show Date: April through June



[WH/1-18]

### **Hunt Seat Equitation #1**

Show Date: April through June



[HSE/1-15]

### **Hunt Seat Equitation #2**

Show Date: April through June



e Show Patt

[HSE/1-53]

Sidepass Hand Gallop

### Saddle Seat Equitation #2

Show Date: April through June



Be ready at A.

e Show Patt

- 1. Walk A to B.
- 2. At B, posting trot on the left diagonal to C.
- 3. \*At C, stop and reverse to the right\*
- 4. Posting trot on the right diagonal to B.
- 5. \*At B, stop and reverse to the left\*
- 6. Canter on the right lead to D.
- 7. At D stop and back four steps.



[SSE/20]

### Saddle Seat Equitation #1

Show Date: April through June



[HSE/1-22]

#### Trail #1

Show Date: April through June



Ф

seShowP

[T/1-17]

#### Trail #2

Show Date: April through June



[T/1-26]