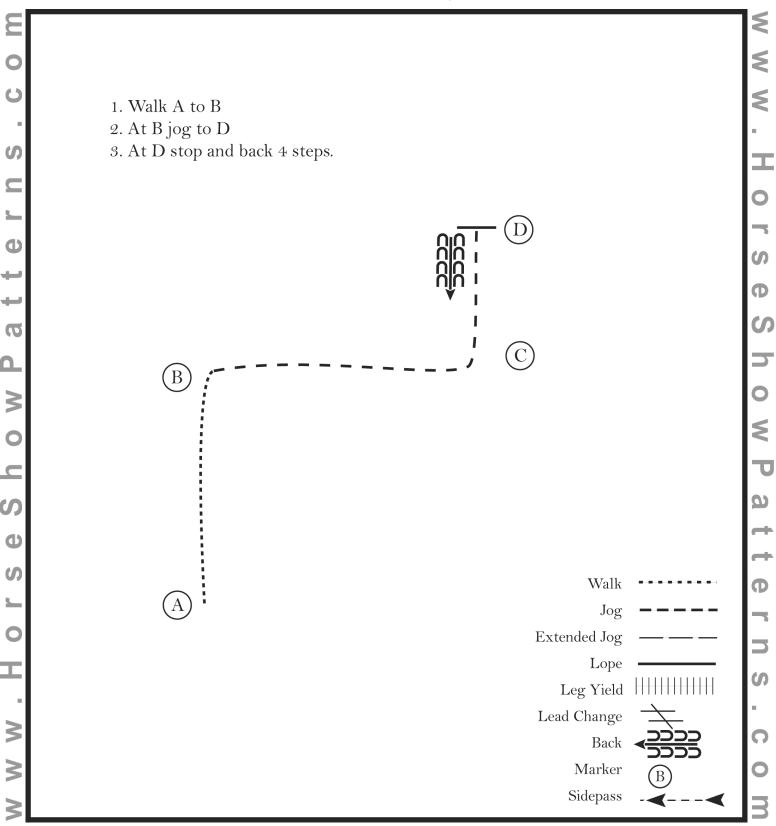

#### Western Showmanship #1

Show Date: April through June



[S/WT-11]

#### **Hunt Seat Showmanship #1**



[S/WT-80]

#### **Hunt Seat Showmanship #2**

Show Date: April through June



[S/WT-65]

### Saddle Seat Showmanship #1

Show Date: April through June



[S/WT-21]

### Saddle Seat Showmanship #2

Show Date: April through June



[S/WT-35]

### Western Showmanship #2

Show Date: April through June



[S/WT-2]

#### Western Bareback #1

Show Date: April through June



[WH/WT-2]

#### Western Bareback #2

Show Date: April through June



[WH/WT-10]

#### **English Bareback #1**

Show Date: April through June



[HSE/WT-10]

#### **English Bareback #2**

Show Date: April through June



- 4. At C, change diagonals.
- 5. Posting trot on the left diagonal to D.
- 6. Stop at D. Back approximately one horse length.
- 7. Follow the instructions of your ring steward.



[HSE/WT-14]

#### Western Horsemanship #1

Show Date: April through June



[WH/1-12]

#### Western Horsemanship #2

Show Date: April through June



[WH/1-18]

### **Hunt Seat Equitation #1**

Show Date: April through June



[HSE/1-15]

### **Hunt Seat Equitation #2**

Show Date: April through June



e Show Patt

[HSE/1-53]

Sidepass Hand Gallop

### Saddle Seat Equitation #2

Show Date: Ap