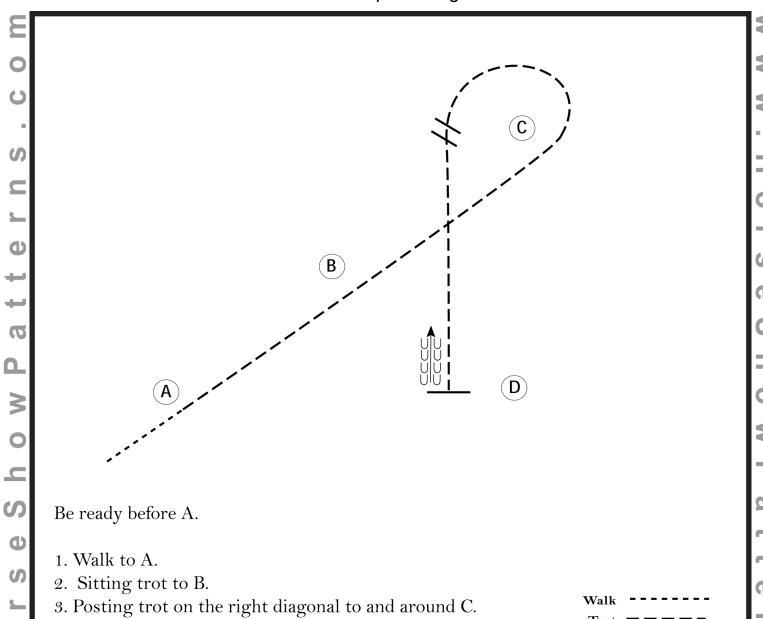

### Saddle Seat Equitation #2

Show Date: April through June

Be ready at A.

e Show Patt

- 1. Walk A to B.
- 2. At B, posting trot on the left diagonal to C.
- 3. \*At C, stop and reverse to the right\*
- 4. Posting trot on the right diagonal to B.
- 5. \*At B, stop and reverse to the left\*
- 6. Canter on the right lead to D.
- 7. At D stop and back four steps.

[SSE/20]