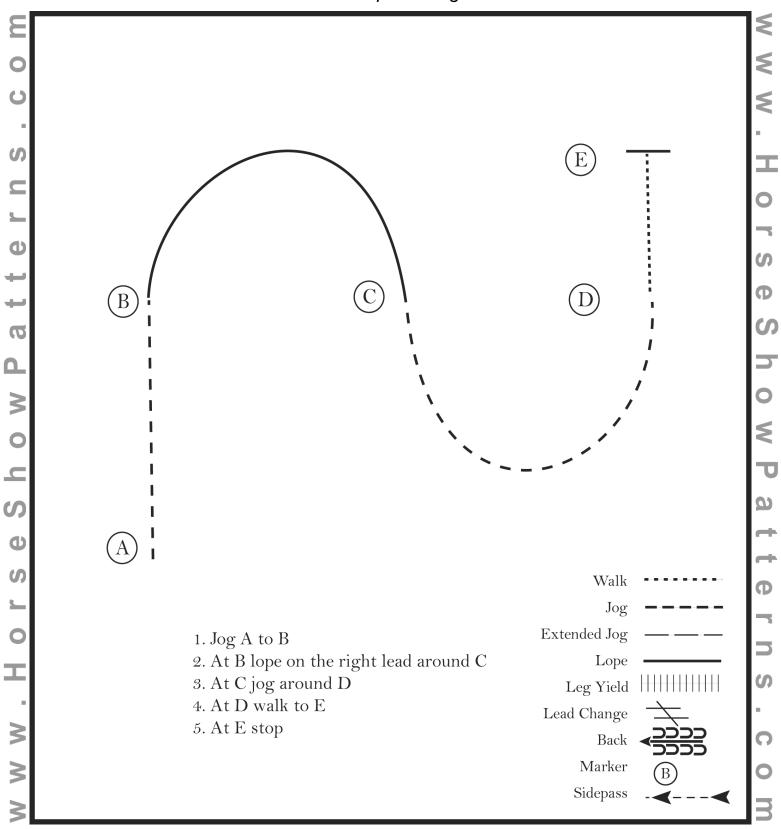

ow Date: April through June



[S/WT-65]

### Saddle Seat Showmanship #1

Show Date: April through June



[S/WT-21]

### Saddle Seat Showmanship #2

Show Date: April through June



[S/WT-35]

### Western Showmanship #2

Show Date: April through June



[S/WT-2]

#### Western Bareback #1

Show Date: April through June



[WH/WT-2]

#### Western Bareback #2

Show Date: April through June



[WH/WT-10]

#### **English Bareback #1**

Show Date: April through June



[HSE/WT-10]

#### **English Bareback #2**

Show Date: April through June



- 4. At C, change diagonals.
- 5. Posting trot on the left diagonal to D.
- 6. Stop at D. Back approximately one horse length.
- 7. Follow the instructions of your ring steward.



[HSE/WT-14]

#### Western Horsemanship #1

Show Date: April through June



[WH/1-12]

#### Western Horsemanship #2

Show Date: April through June



[WH/1-18]

### **Hunt Seat Equitation #1**

Show Date: April through June



[HSE/1-15]

### **Hunt Seat Equitation #2**

Show Date: April through June



e Show Patt

[HSE/1-53]

Sidepass Hand Gallop

### Saddle Seat Equitation #2

Show Date: April through June



Be ready at A.

e Show Patt

- 1. Walk A to B.
- 2. At B, posting trot on the left diagonal to C.
- 3. \*At C, stop and reverse to the right\*
- 4. Posting trot on the right diagonal to B.
- 5. \*At B, stop and reverse to the left\*
- 6. Canter on the right lead to D.
- 7. At D stop and back four steps.



[SSE/20]

### Saddle Seat Equitation #1

Show Date: April through June



[HSE/1-22]

#### Trail #1

Show Date: April through June



Ф

seShowP

[T/1