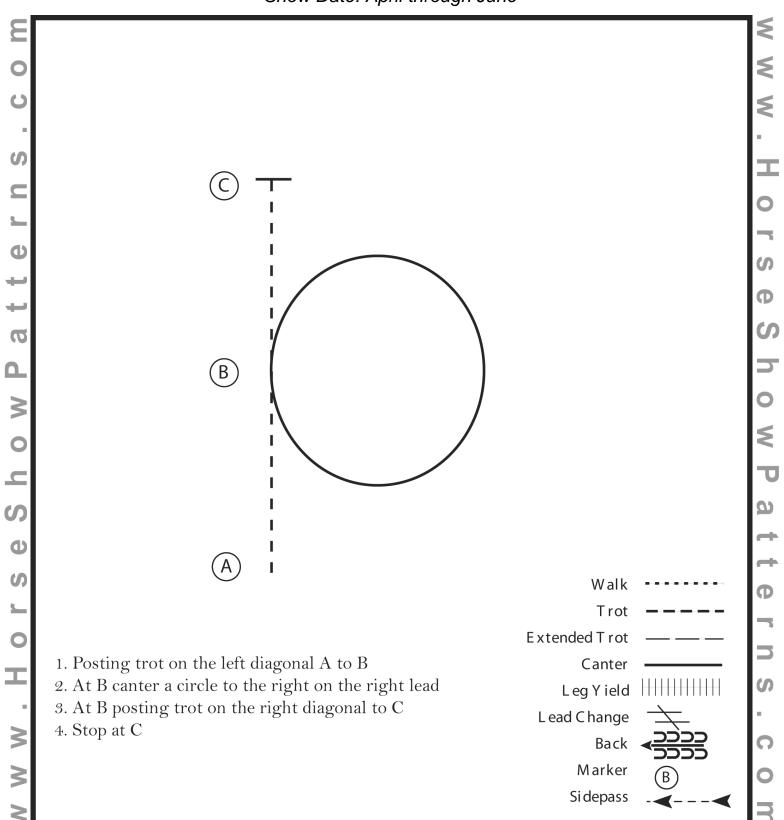

how Date: April through June



[S/WT-35]

### Western Showmanship #2

Show Date: April through June



[S/WT-2]

#### Western Bareback #1

Show Date: April through June



[WH/WT-2]

#### Western Bareback #2

Show Date: April through June



[WH/WT-10]

#### **English Bareback #1**

Show Date: April through June



[HSE/WT-10]

#### **English Bareback #2**

Show Date: April through June



- 4. At C, change diagonals.
- 5. Posting trot on the left diagonal to D.
- 6. Stop at D. Back approximately one horse length.
- 7. Follow the instructions of your ring steward.



[HSE/WT-14]

#### Western Horsemanship #1

Show Date: April through June



[WH/1-12]

#### Western Horsemanship #2

Show Date: April through June



[WH/1-18]

### **Hunt Seat Equitation #1**

Show Date: April through June



[HSE/1-15]

### **Hunt Seat Equitation #2**

Show Date: April through June



e Show Patt

[HSE/1-53]

Sidepass Hand Gallop

### Saddle Seat Equitation #2

Show Date: April through June



Be ready at A.

e Show Patt

- 1. Walk A to B.
- 2. At B, posting trot on the left diagonal to C.
- 3. \*At C, stop and reverse to the right\*
- 4. Posting trot on the right diagonal to B.
- 5. \*At B, stop and reverse to the left\*
- 6. Canter on the right lead to D.
- 7. At D stop and back four steps.



[SSE/20]

### Saddle Seat Equitation #1

Show Date: April through June



[HSE/1-22]

#### Trail #1

Show Date: April through June



Ф

seShowP

[T/1-17]

#### Trail #2

Show Date: April through June



[T/1-26]