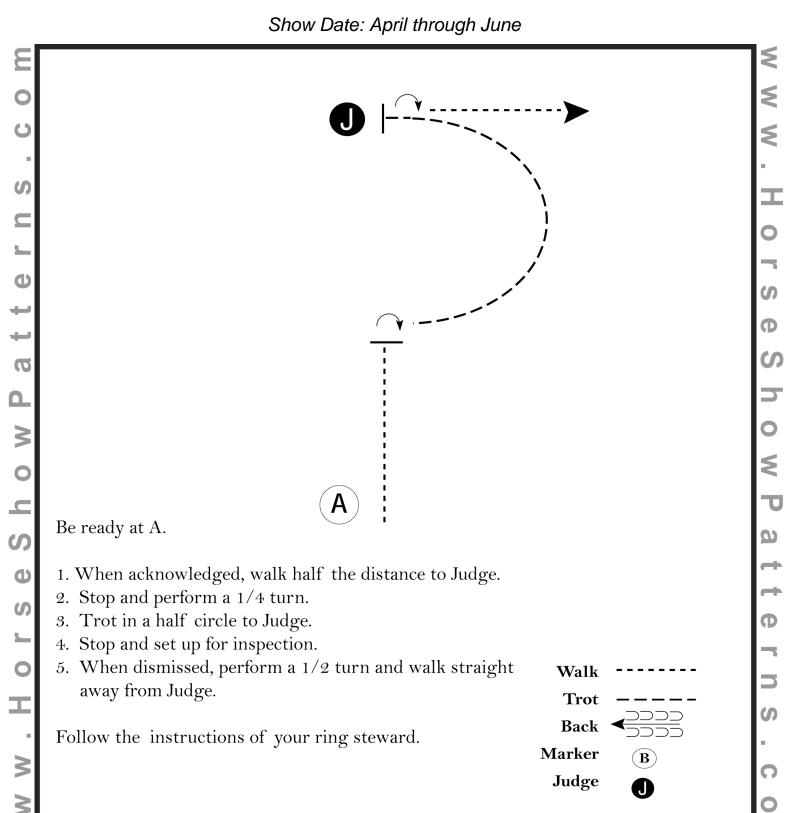

#### Western Showmanship #1

Show Date: April through June



[S/WT-11]

#### **Hunt Seat Showmanship #1**



[S/WT-80]

#### **Hunt Seat Showmanship #2**

Show Date: April through June



[S/WT-65]

### Saddle Seat Showmanship #1

Show Date: April through June



[S/WT-21]

### Saddle Seat Showmanship #2

Show Date: April through June



[S/WT-35]

### Western Showmanship #2

Show Date: April through June



[S/WT-2]

#### Western Bareback #1

Show Date: April through June



[WH/WT-2]

#### Western Bareback #2

Show Date: April through June



[WH/WT-10]

#### **English Bareback #1**

Show Date: April through June



[HSE/WT-10]

#### **English Bareback #2**

Show Date: April through June



- 4. At C, change diagonals.
- 5. Posting trot on the left diagonal to D.
- 6. Stop at D. Back approximately one horse length.
- 7. Follow the instructions of your ring steward.



[HSE/WT-14]

#### Wester