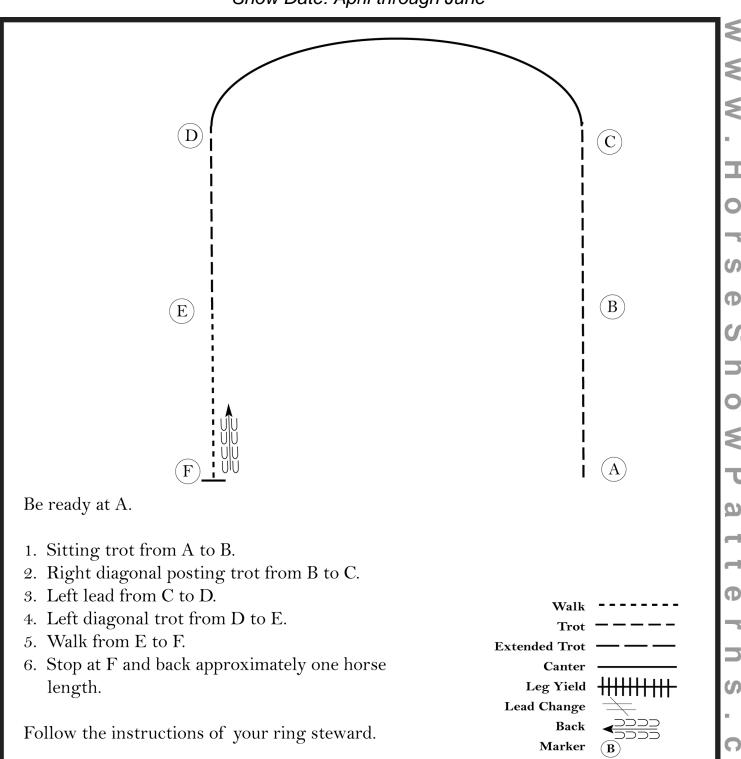

te: April through June



[S/WT-2]

#### Western Bareback #1

Show Date: April through June



[WH/WT-2]

#### Western Bareback #2

Show Date: April through June



[WH/WT-10]

#### **English Bareback #1**

Show Date: April through June



[HSE/WT-10]

#### **English Bareback #2**

Show Date: April through June



- 4. At C, change diagonals.
- 5. Posting trot on the left diagonal to D.
- 6. Stop at D. Back approximately one horse length.
- 7. Follow the instructions of your ring steward.



[HSE/WT-14]

#### Western Horsemanship #1

Show Date: April through June



[WH/1-12]

#### Western Horsemanship #2

Show Date: April through June



[WH/1-18]

### **Hunt Seat Equitation #1**

Show Date: April through June



[HSE/1-15]

### **Hunt Seat Equitation #2**

Show Date: April through June



e Show Patt

[HSE/1-53]

Sidepass Hand Gallop

### Saddle Seat Equitation #2

Show Date: April through June



Be ready at A.

e Show Patt

- 1. Walk A to B.
- 2. At B, posting trot on the left diagonal to C.
- 3. \*At C, stop and reverse to the right\*
- 4. Posting trot on the right diagonal to B.
- 5. \*At B, stop and reverse to the left\*
- 6. Canter on the right lead to D.
- 7. At D stop and back four steps.



[SSE/20]

### Saddle Seat Equitation #1

Show Date: April through June



[HSE/1-22]

#### Trail #1

Show Date: April through June



Ф

seShowP

[T/1-17]

#### Trail #2

Show Date: April through June



[T/1-26]