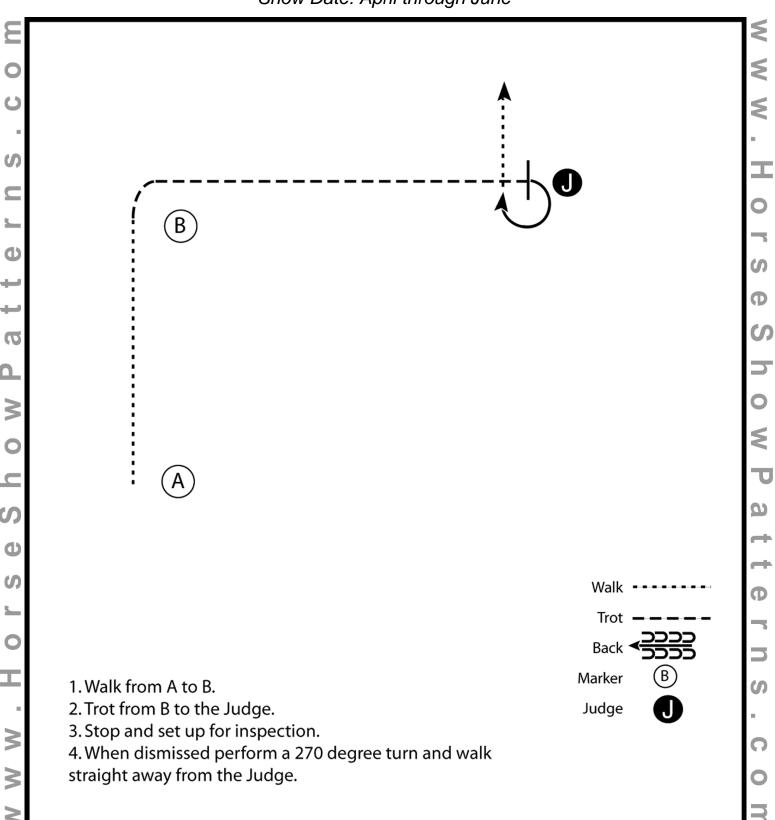

#### Western Showmanship #1

Show Date: April through June



[S/WT-11]

#### **Hunt Seat Showmanship #1**



[S/WT-80]

#### **Hunt Seat Showmanship #2**

Show Date: April through June



[S/WT-65]

### Saddle Seat Showmanship #1

Show Date: April through June



[S/WT-21]

### Saddle Seat Showmanship #2

Show Date: April through June



[S/WT-35]

### Western Showmanship #2

Show Date: April through June



[S/WT-2]

#### Western Bareback #1

Show Date: April through June



[WH/WT-2]

#### Western Bareback #2

Show Date: April through June



[WH/WT-10]

#### **English Bareback #1**

Show Date: April through June



[HSE/WT-10]

#### **English Bareback #2**

Show Date: April through June



- 4. At C, change diagonals.
- 5. Posting trot on the left diagonal to D.
- 6. Stop at D. Back approximately one horse length.
- 7. Follow the instructions of your ring steward.



[HSE/WT-14]

#### Western Horsemanship #1

Show Date: April through June



[WH/1-12]

#### Western Horsemanship #2

Show Date: April through June



[WH/1-18]

### **Hunt Seat Equitation #1**

Show Date: April through June



[HSE/1-15]

### **Hunt Seat Equitation #2**

Show Date: April through June



e Show Patt

[HSE/1-53