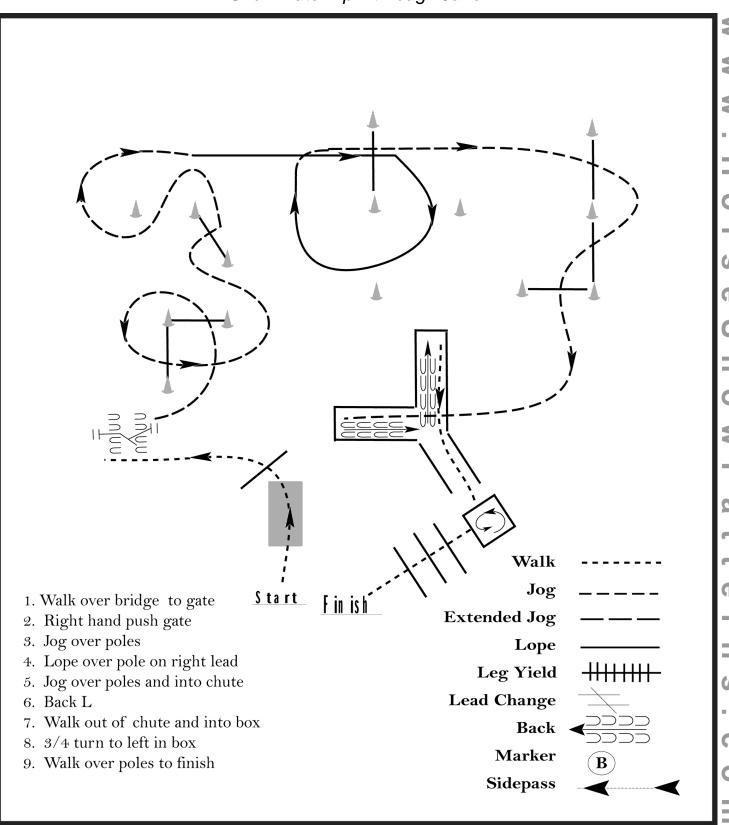

ril through June



[WH/1-12]

#### Western Horsemanship #2

Show Date: April through June



[WH/1-18]

### **Hunt Seat Equitation #1**

Show Date: April through June



[HSE/1-15]

### **Hunt Seat Equitation #2**

Show Date: April through June



e Show Patt

[HSE/1-53]

Sidepass Hand Gallop

### Saddle Seat Equitation #2

Show Date: April through June



Be ready at A.

e Show Patt

- 1. Walk A to B.
- 2. At B, posting trot on the left diagonal to C.
- 3. \*At C, stop and reverse to the right\*
- 4. Posting trot on the right diagonal to B.
- 5. \*At B, stop and reverse to the left\*
- 6. Canter on the right lead to D.
- 7. At D stop and back four steps.



[SSE/20]

### Saddle Seat Equitation #1

Show Date: April through June



[HSE/1-22]

#### Trail #1

Show Date: April through June



Ф

seShowP

[T/1-17]

#### Trail #2

Show Date: April through June



[T/1-26]