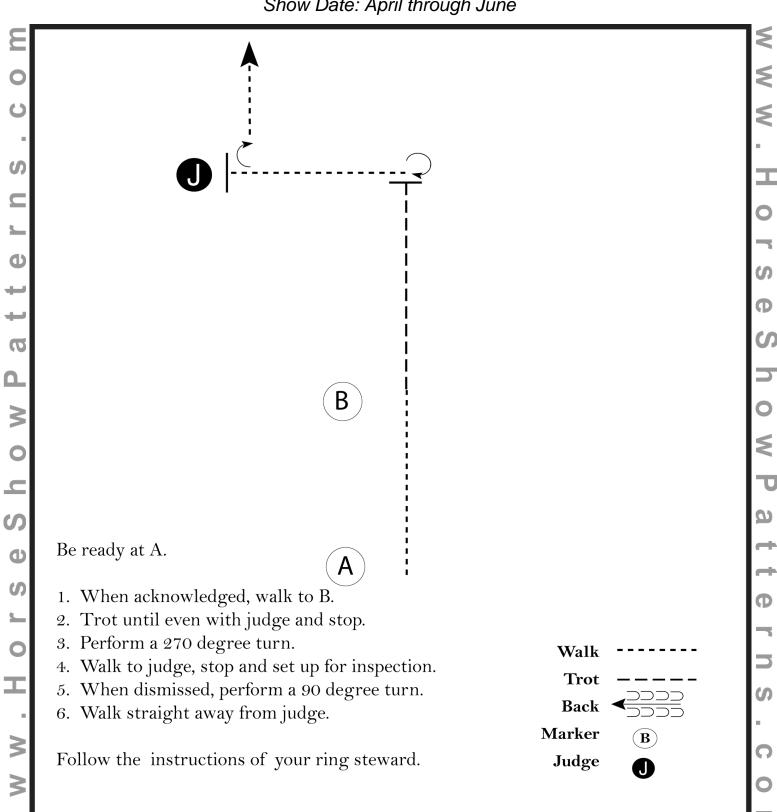

#### Western Showmanship #1

Show Date: April through June



[S/WT-11]

#### **Hunt Seat Showmanship #1**



[S/WT-80]

#### **Hunt Seat Showmanship #2**

Show Date: April through June



[S/WT-65]

### Saddle Seat Showmanship #1

Show Date: April through June



[S/WT-21]

### Saddle Seat Showmanship #2

Show Date: April through June



[S/WT-35]

### Western Showmanship #2

Show Date: April through June



[S/WT-2]

#### Western Bareback #1

Show Date: April through June



[WH/WT-2]

#### Western Bareback #2

Show Date: April through June



[WH/WT-10]

#### **English Bareback #1**

Show Date: April through June



[HSE/WT-10]

#### **English Bareback #2**

Show Date: April through June



- 4. At C, change diagonals.
- 5. Posting trot on the left diagonal to D.
- 6. Stop at D. Back approximately one horse length.
- 7. Follow the instructions of your ring steward.



[HSE/WT-14]

#### Western Horsemanship #1

Show Date: April through June



[WH/1-12]

#### Western Hor