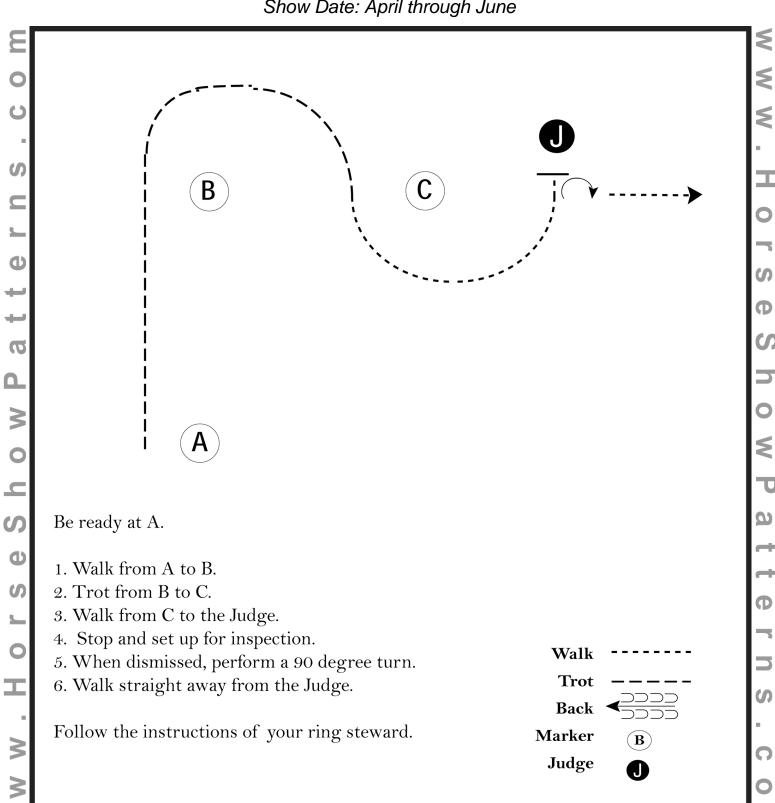

#### Western Showmanship #1

Show Date: April through June



[S/WT-11]

#### **Hunt Seat Showmanship #1**



[S/WT-80]

#### **Hunt Seat Showmanship #2**

Show Date: April through June



[S/WT-65]

### Saddle Seat Showmanship #1

Show Date: April through June



[S/WT-21]

### Saddle Seat Showmanship #2

Show Date: April through June



[S/WT-35]

### Western Showmanship #2

Show Date: April through June



[S/WT-2]

#### Western Bareback #1

Show Date: April through June



[WH/WT-2]

#### Western Bareback #2

Show Date: April through June



[WH/WT-10]

#### **English Bareback #1**

Show Date: April through June



[HSE/WT-10]

#### **English Bareback #2**

Show Date: April through June



- 4. At C, change diagonals.
- 5. Posting trot on the left diagonal to D.
- 6. Stop at D. Back approximately one horse length.
- 7. Follow the instructions of your ring steward.



[HSE/WT-14]

#### Western Horsemanship #1

Show Date: April through June



[WH/1-12]

#### Western Horsemanship #2

Show Date: April through June



[WH/1-18]

### **Hunt Seat Equitation #1**

Show Date: April through June



[HSE/1-15]

### **Hunt Seat